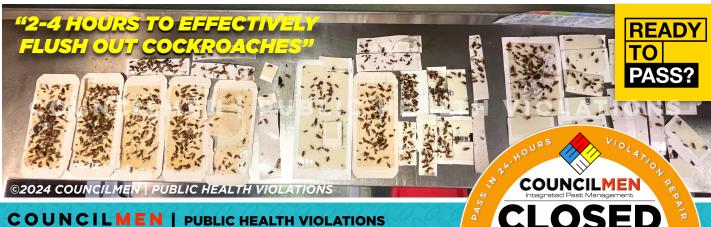

# **COCKROACHES**

Flush, Elimination, Correction, Prevention. Pest free environment!

# **FILTH FLIES**

The Drain Service that Plumbers approve! We break the cycle!

German
Cockroach
One female and her
offspring can create
a severe infestation.