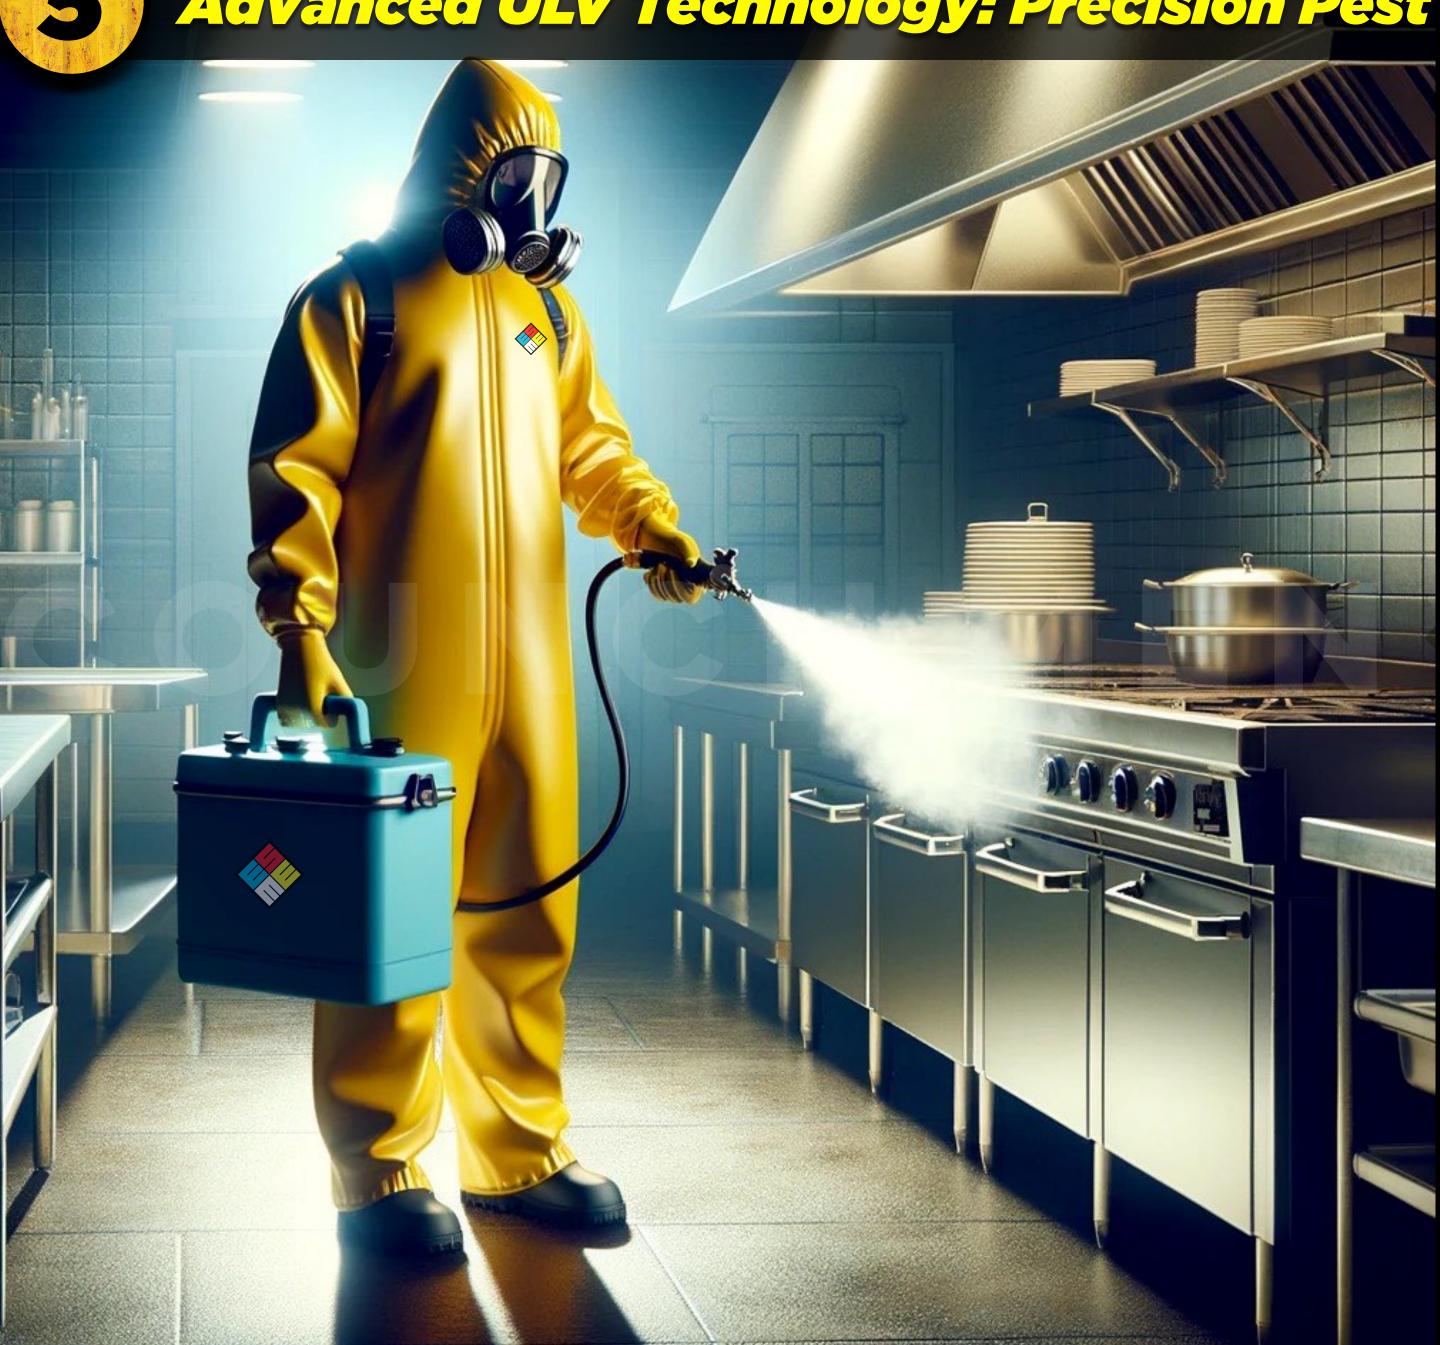

#### Advanced ULV Technology: Precision Pest Control for Critical Areas

#### FLUSH ON-DEMAND

The "Critical-Area Flush on Demand with ULV Machine" in our premium service utilizes advanced Ultra-Low Volume (ULV) technology for targeted pest control. This method:

- Efficiently Applies Pesticides: Produces fine droplets for deep penetration and comprehensive coverage in critical areas.
- Targets Precisely: Focuses on hard-to-reach spots where pests hide and breed, ensuring effective treatment.
- Responds Quickly: Allows for on-demand flushing to tackle pest outbreaks immediately, preventing escalation.
- Ensures Superior Control: Offers an unmatched level of pest management, significantly reducing infestations.

This feature represents our commitment to advanced, efficient, and precise pest control solutions.