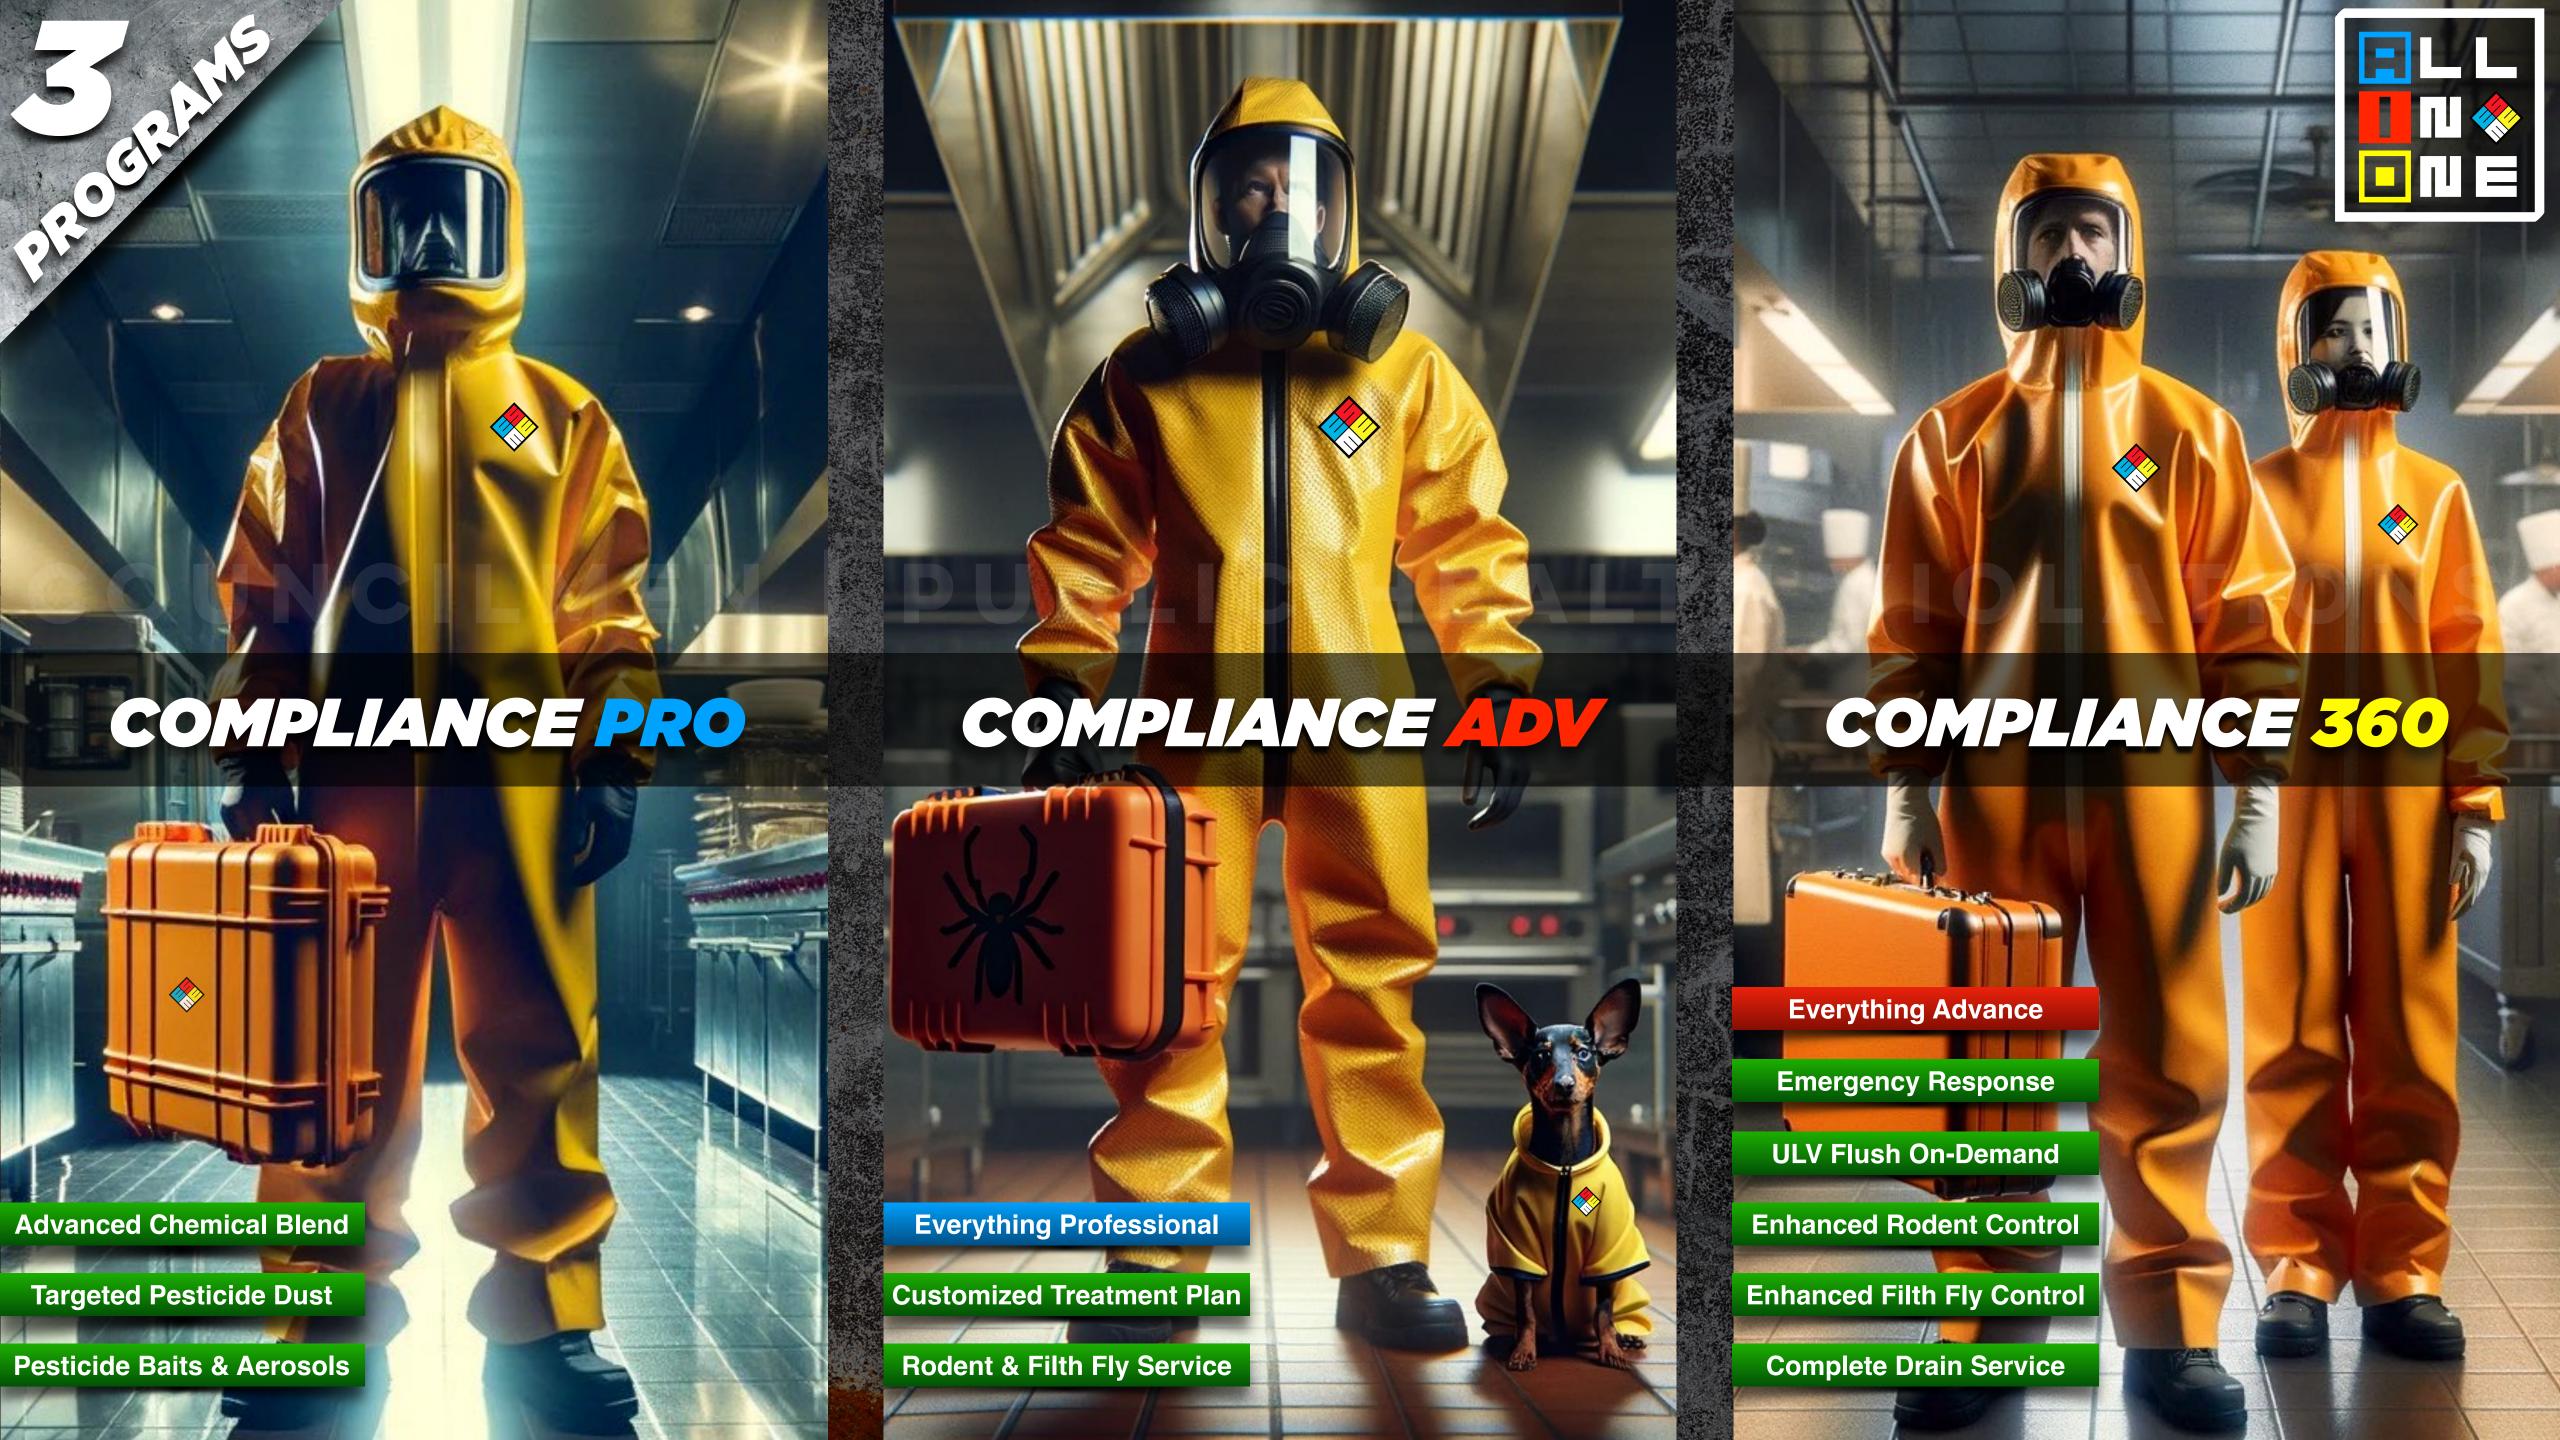

## COMPLANCE PROFESSIONAL

#### Plus everything PRO!

**Advanced Chemical Blend** 

Pesticide Baits & Aerosols

**Targeted Pesticide Dust** 

**Integrated Pest Management** 

COMPLIANCE FAIRMANCE F

### COMPLANCE

Our *Advanced* pest control service now delivers a comprehensive solution in just one visit, including:

- Advanced Chemical Blend Application: We apply a proprietary mix of chemicals throughout the area to start the pest control process.
- Targeted Pesticide Dust: Key spots like cracks, crevices, and outlets receive our activated pesticide dust for deep-seated pest eradication.
- Specialized Baits and Aerosol Treatments: We deploy bait formulas and precise aerosol sprays to critical areas, including appliance legs and furniture, for thorough coverage.
- Rodent and Filth Fly Control: Added to our service is the management of rodents and filth flies, ensuring a broader pest control scope.

# Our Premium pest control service elevates our comprehensive solution to the next level, incorporating all standard offerings with enhanced features for unmatched effectiveness.

Rapid Response Support:

Rodent and Filth Fly Control

COMPLIANCE

Offering immediate, extensive pest management and regulatory adherence, our premium package is the ultimate pest control solution, designed for those who DEMAND THE BEST in pest management efficiency and effectiveness.