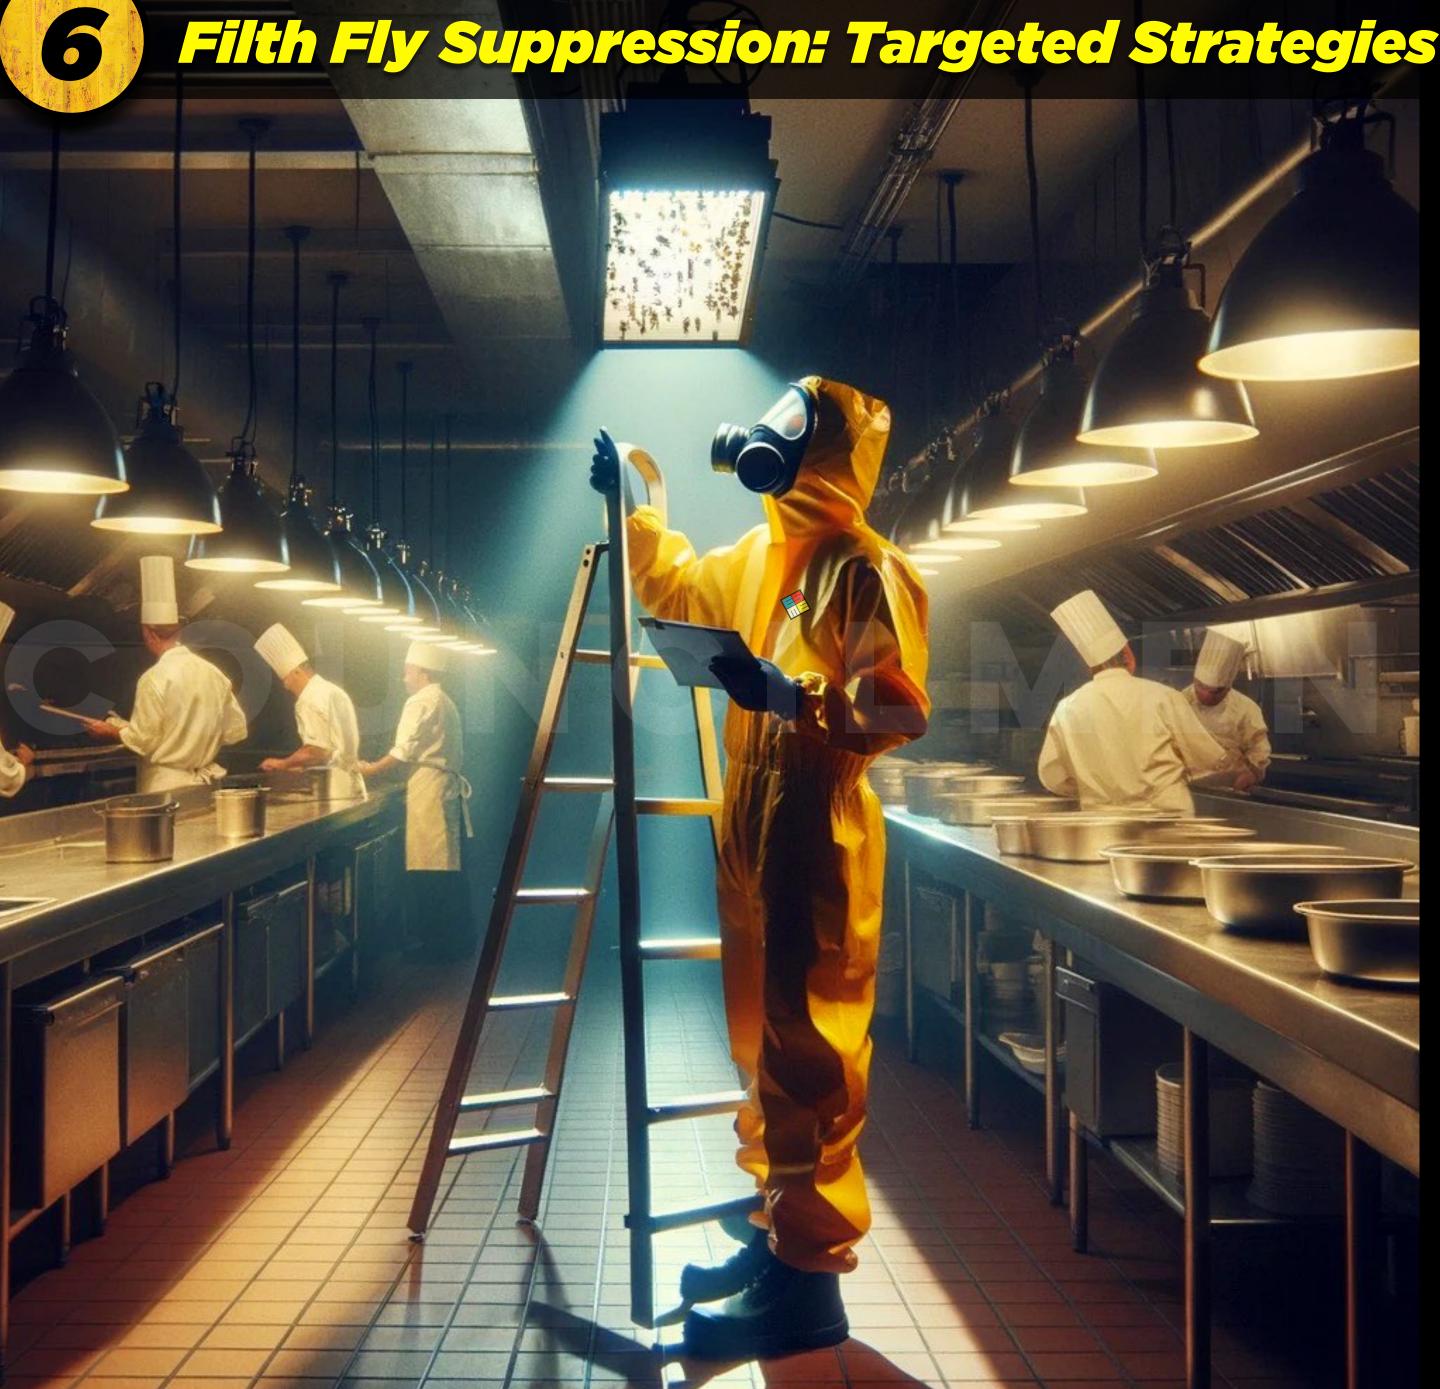

#### FILTH FLIES

Our Filth Fly Suppression service implements a targeted approach to control and prevent fly infestations:

- Breeding Site Removal: Identifies and eliminates areas where flies breed, such as decaying matter and stagnant water.
- Insecticide Application: Uses specific insecticides in key areas to effectively reduce fly populations.
- Trapping: Places strategic traps to capture adult flies, cutting down on reproduction.
- Ongoing Monitoring: Continuously checks and adjusts methods to ensure lasting fly control.

This concise strategy ensures a reduction in fly infestations, promoting a cleaner, safer living or working space.