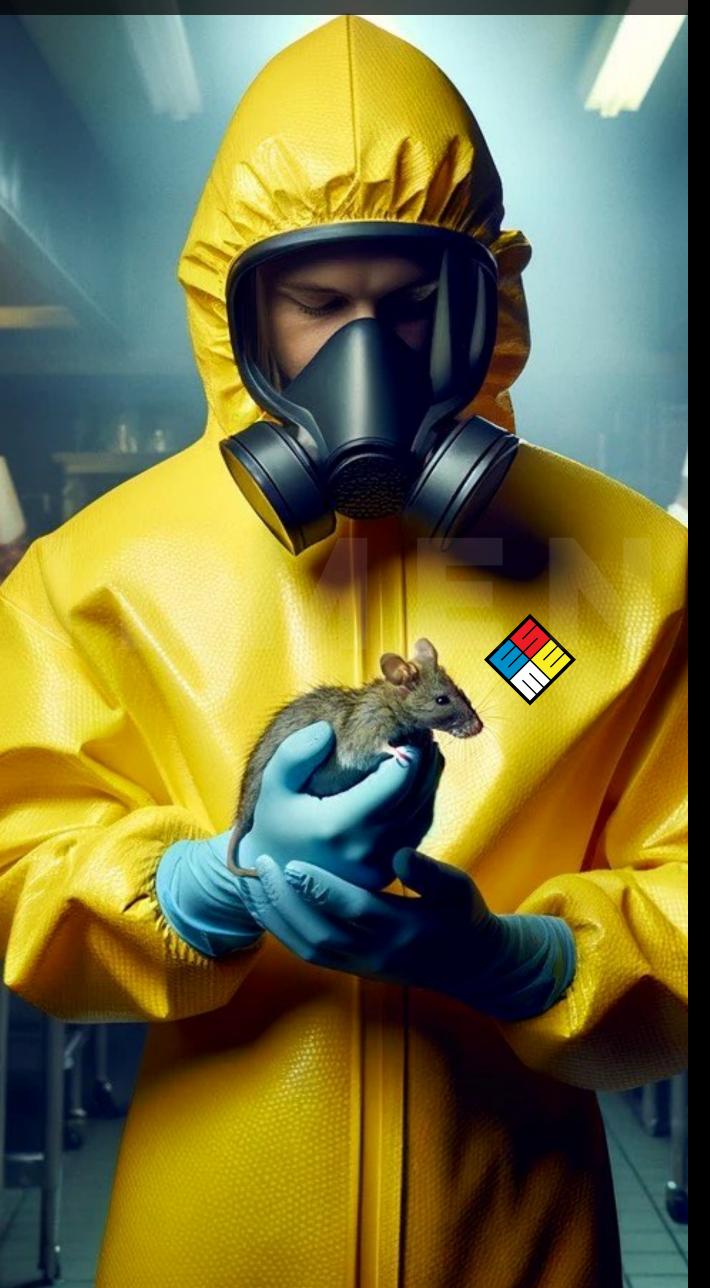

#### DUAL-FOCUS

Our Rodent and Filth Fly Control feature enhances our pest management services by addressing both rodents and filth flies comprehensively. This approach includes:

- Advanced Rodent Management: Utilizes trapping, baiting, and environmental modifications to control and prevent rodent infestations.
- Filth Fly Suppression: Focuses on eliminating breeding sites, applying insecticides, and using traps, coupled with sanitation recommendations to prevent infestations.
- Integrated Pest Management: Combines physical, chemical, and biological strategies for a tailored, effective solution against both pests.

#### RODENTS

Our Enhanced Rodent Control feature leverages cuttingedge techniques for superior rodent management, outperforming standard services with:

- Advanced Trapping and Baiting: Uses the latest technology for better rodent capture rates.
- Integrated Pest Management (IPM): A holistic strategy blending various methods to reduce rodent populations effectively.
- Exclusion Methods: Seals entry points to block rodent access, preventing future infestations.
- Environment Modification: Adjusts habitats to deter rodents, including decluttering and sanitation improvements.