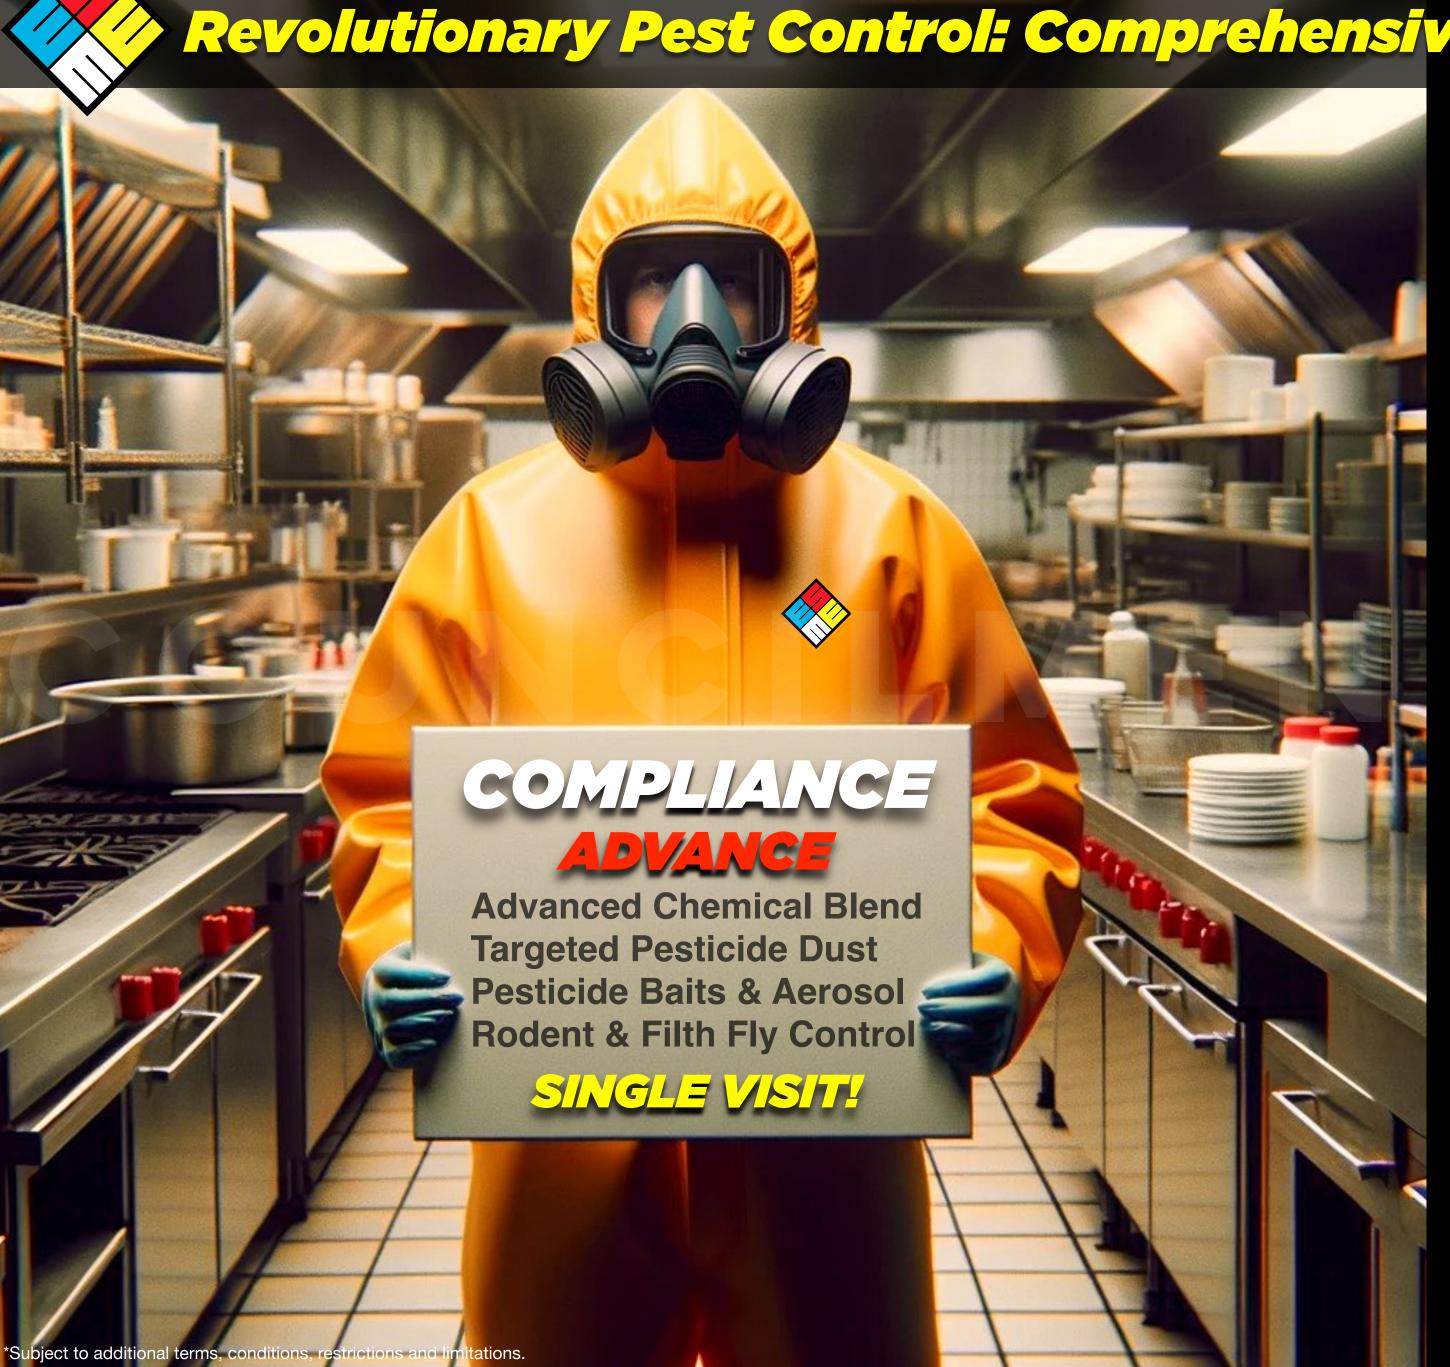

### COMPLANCE

Our *Advanced* pest control service now delivers a comprehensive solution in just one visit, including:

- Advanced Chemical Blend Application: We apply a proprietary mix of chemicals throughout the area to start the pest control process.
- Targeted Pesticide Dust: Key spots like cracks, crevices, and outlets receive our activated pesticide dust for deep-seated pest eradication.
- Specialized Baits and Aerosol Treatments: We deploy bait formulas and precise aerosol sprays to critical areas, including appliance legs and furniture, for thorough coverage.
- Rodent and Filth Fly Control: Added to our service is the management of rodents and filth flies, ensuring a broader pest control scope.

This multi-solution approach ensures immediate, comprehensive pest management, significantly improving upon the traditional 90-day schedule.

Comprehensive Rodent and Filth Fly Control: A Dual-Focus Approach