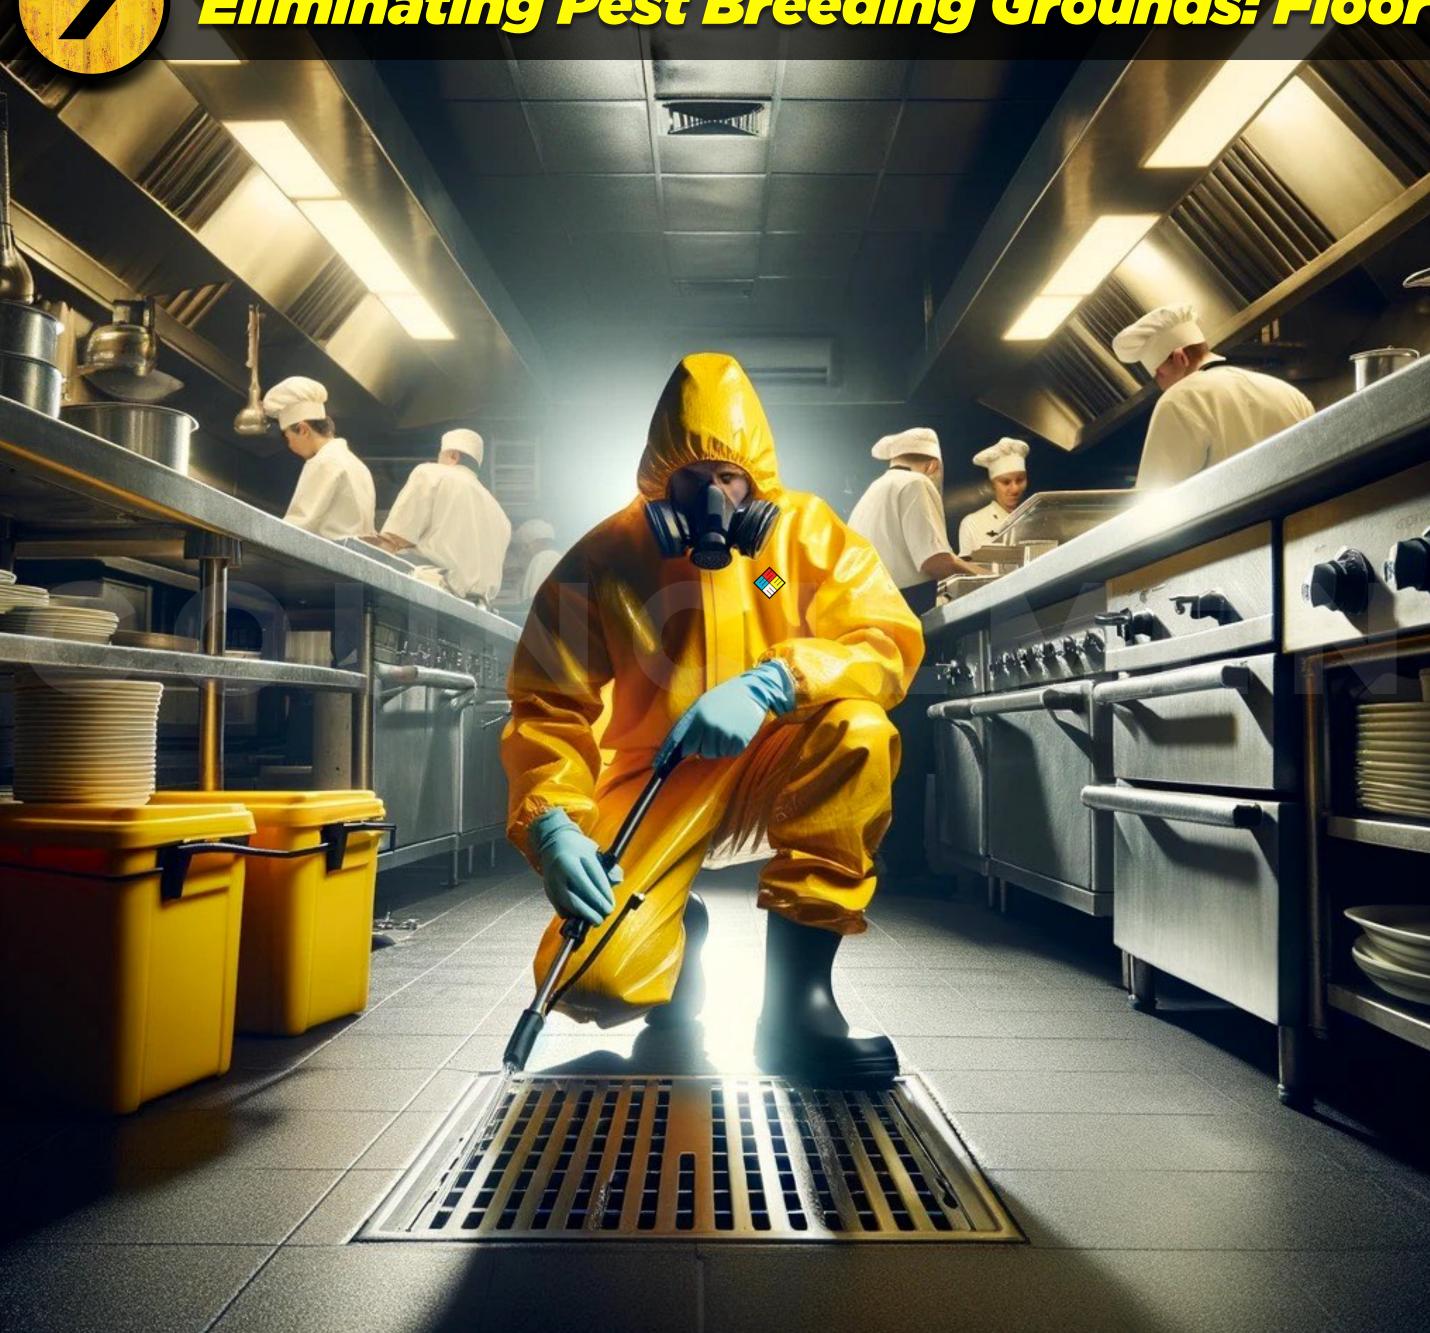

#### DRAIN SERVICE

Our Drain Service enhances pest control efforts by including comprehensive drain cleaning and treatment.

This service aims to:

- Eliminate Breeding Grounds: Cleaning drains removes organic matter and debris, preventing pests like flies and roaches from breeding.
- Enhance Sanitation: By keeping drains clean, we improve the overall cleanliness of your environment, reducing pest attractions.
- Boost Effectiveness: Treated drains support our broader pest control measures, ensuring a more pest-resistant environment.

This service is integral to maintaining a clean, pest-free setting.