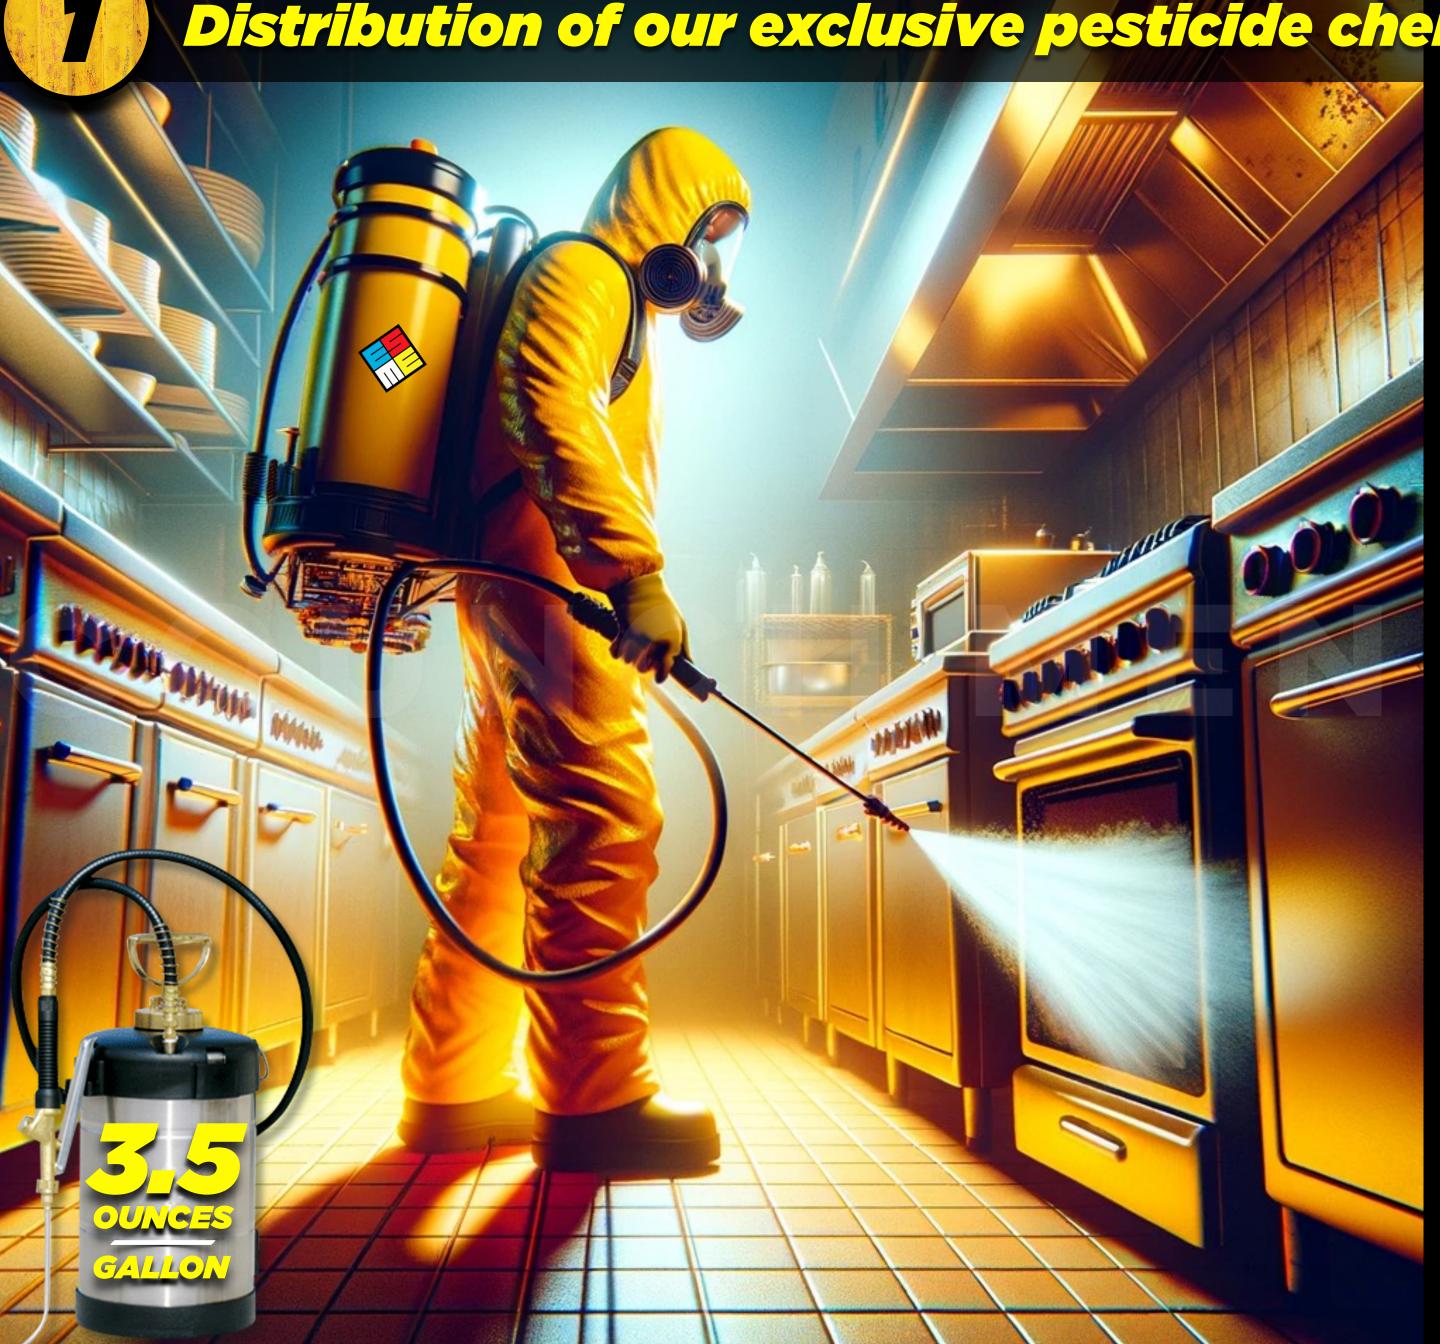

#### Pest Control Service Rotation

For each scheduled service appointment, we will implement a unique pest control strategy to ensure comprehensive pest management.

- 1. During our first visit: We will deploy our proprietary chemical pesticide blend through a widespread application.
- 2. On the subsequent visit: We will focus on applying our activated pesticide dust to key areas such as cracks, crevices, voids, and outlets.
- 3. On our third visit: We will introduce our specialized pesticide bait formula, complemented by a precise aerosol liquid application targeting essential areas, including the wheels and legs of appliances, equipment, and furniture.

Pyrethroids, as a synthetic alternative to Pyrethrin, offer greater residual impact.

Combining these elements, we've formulated a potent mix of 3.5 Oz per Gallon, creating a comprehensive pest management strategy that ensures QUICK ACTION, PROLONGED CONTROL, AND BROAD-SPECTRUM EFFICACY.